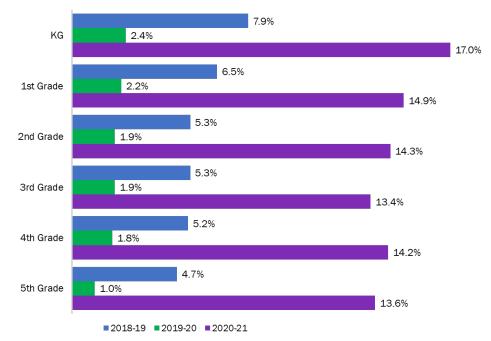

ts did not make adequate annual progress (NMAAP) in SY 20/21. (Note: this is the last year this metric will be available for request).
- In SY 20/21, 60.6% (67,798) of BCPS elementary students received ٠ Free/Reduced Lunch (FRL) (including Charters & Combo schools). This number decreased from the previous year because State mandates allowed all students to receive FRL due to COVID-19. (Source BCPS).

#### COMMUNITY DATA STORY

The percentage of BCPS elementary school students with Chronic Absenteeism (15+ unexcused absences) increased dramatically in SY 20/21 compared to the previous 2 years. This increase is likely due to the COVID-19 pandemic and the transition to online learning, which posed numerous difficulties to students (e.g., equitable access to internet service). (Source: BCPS)



## Elementary School Initiatives Out-of-School Time (General Population) Results Based Budgeting



| Agency & Program                                                        | Program Description                                                                                                                                                                                                                                                                                                                                                                                                                               | Prelim Financial<br>& Administrative<br>Assessment | Programmatic<br>Performance | Performance<br>Measurement | Current<br>Budget<br>FY 21/22 | Recommended<br>Net Adjustments<br>for FY 2