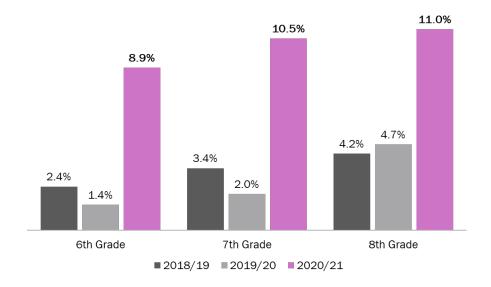

F's in 6<sup>th</sup> through 8<sup>th</sup> grade for SY 20/21. Sixth graders had the largest gap between Black and White students at 4.4% between the groups for obtaining 2 F's. (Source: BCPS).

| Grades    | Black | White | Hispanic |
|-----------|-------|-------|----------|
| 6th Grade | 8.9%  | 4.5%  | 6.6%     |
| 7th Grade | 8.5%  | 5.4%  | 6.4%     |
| 8th Grade | 7.7%  | 3.6%  | 6.3%     |

### COMMUNITY DATA STORY

The percentage of BCPS middle school students with **Chronic Absenteeism** (15+ unexcused absences) **increased dramatically** SY 20/21 compared to the previous 2 years. This increase is likely due to the COVID-19 pandemic and the transition to online learning, which posed numerous difficulties to students (e.g., equitable access to internet service). (Source: BCPS).







| Agency & Program                                                                                                  | Program Description                                                                                                                                                                                                                                                                                                                                                                                                                                     | Prelim Financial<br>& Administrative<br>Assessment | Programmatic<br>Performance                                 | Performance<br>Measurement                                                   | Current<br>Budget<br>FY 21/22 | Recommen