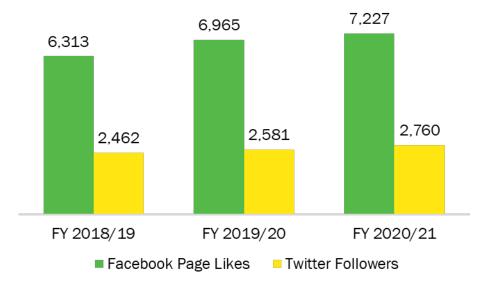

- 5 top languages spoken by active English Language Learner (ELL) students in BCPS are Spanish (20,063 or 66.9%); Haitian-Creole (5,472 or 18.3%); Portuguese (1,644 or 5.5%); Russian (525 or 1.8%); and Vietnamese (363 or 1.2%) (Source: BCPS ESOL February 2022 report).

\*ACS 2020 data only available in 5-year estimates.

### COMMUNITY DATA STORIES

From the beginning of FY 20/21 to date, COVID-19 emergency efforts supported by the CSC resulted in 100,000 disposable and reusable masks, 3,000 500 ml bottles of hand sanitizer, 6,000 1 oz bottles of hand sanitizer, 700 containers of disinfecting wipes, and 5,000 COVID test kits distributed to child serving agencies and directly to families through drive-by distribution events.



CSC's Social Media engagement continues to increase each year.







|                                                                            |                                                                                                                                                                                                                                                                                                                                                                                                                                                      |                                                    |                             |                            |                               | Our Focus is Our Children.                         |
|----------------------------------------------------------------------------|-