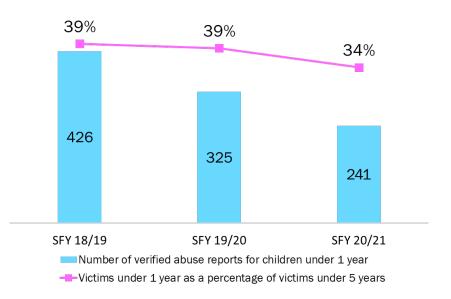

fe Sleep:

 In 2021, 10 infant sleep-related deaths were reported in Broward Investigation and cause of death determination is a lengthy process, therefore, to date, 6 have been confirmed by the Broward County Medical Examiner's Office as sleep related deaths. It is important to note that 100% of these deaths occurred in an African American/Black family (Source: FIMR, Broward Healthy Start Coalition).

#### Children's Services Council of Broward County Dur Focus to Children

## COMMUNITY DATA STORY

The **number** of **verified abuse reports** for children under one year **decreased** over each of the SFYs 18/19, 19/20, and 20/21. The **rate** of **verified abuse reports** for children under one as a percent of victims under 5 **decreased** in SFY 20/21 (Source: Child Welfare Dashboard).





#### Maternal & Child Health Results Based Budgeting



| Agency & Program                                                                                                         | Program Description                                                                                                                                                                                                                                                                                                                                                                                                                                                                                                                                                                     | Prelim Financial<br>& Administrative<br>Asses