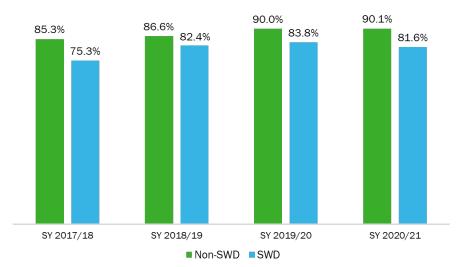

rograms offer paid summer employment opportunities for youth, supported by on-site professional job coaches.

### INDICATORS OF COMMUNITY NEED

- 10,537 Broward 9<sup>th</sup>—12<sup>th</sup> grade students (includes students utilizing McKay) have exceptionalities eligible for participation in CSC funded STEP programs in SY 21/22. (Source: FLDOE EDStats).
- In 2020, the unemployment rate for people (all ages) with disabilities was 12.3% (Source: \*ACS 2020 5-year estimates).

\*ACS 2020 data only available in 5-year estimates.

### COMMUNITY DATA STORIES

The graduation rate of BCPS students with disabilities (SWD) was steadily increasing until SY 20/21. After a great improvement, the gap between non-SWD students and SWD students has begun to widen in the last two years. (Source: FLDOE).





## Special Needs Supported Training & Employment Program (STEP) Results Based Budgeting



| Agency & Program                                                                                      | Program Description                                                                                                                                                                                                                                                                                                                                                                                                                                                                                   | Prelim Financial<br>& Administrative<br>Assessment | Programmatic<br>Performance      | Performance<br>Measurem