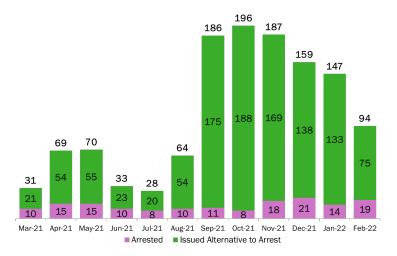

Ms. Arenberg Seltzer shared information from Broward State Attorney Harold F. Pryor citing record-setting improvement in Broward's juvenile civil citations for minor offenses. In the past year, between 87-88% of eligible juveniles who were considered first-time offenders were issued a civil citation or other alternative to arrest in Broward County instead of being arrested for minor misdemeanor offenses. The average in Broward was 71% in the previous five fiscal years. The statewide average last year was 66%.