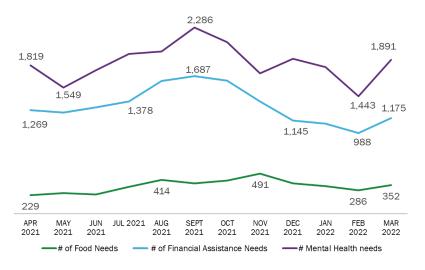

vioral Health calls = 1,881; web hits = 3,661
   Special Needs calls = 1,220; web hits = 3,107
   General Helpline calls = 61,092; web hits = 156,587 (2-1-1 Data Request)
- 34,915 students with disabilities (SWD) or 13.8% of total student population (including physical, emotional, developmental) attended Broward County Public Schools (including Charters) in SY 2020/21 (Source: BCPS).

\*ACS 2020 data only available in 5-year estimates



### COMMUNITY DATA STORY

The number of calls made for **mental health needs** and **financial assistance needs** fluctuated between April 2021 to March 2022, both peaking in **September 2021** (2,286 and 1,687 respectively). After peaking in 2020, **suicide-related calls** fluctuated in 2021 and began increasing significantly beginning in December 2021.





-# Suicide-related calls





| Agency & Program                                                                                                                  | Program Description                                                                                                                                                                                                                                                                                                                                                                                                                                                                                                                                                                              | Prelim Financial<br>& Administrative<br>Assessment |