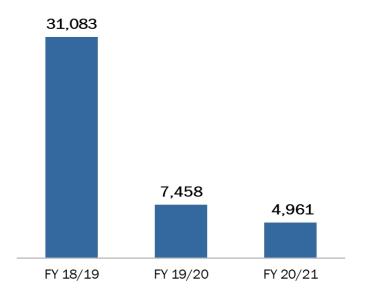

es 5-14 |   |  |
| 2017 | 0                   | 7        | 1         | 4                            | 15        | 7 |  |
| 2018 | 0                   | 6        | 2         | 0                            | 15        | 7 |  |
| 2019 | 2                   | 2        | 3         | 1                            | 17        | 2 |  |
| 2020 | 0                   | 5        | 1         | 0                            | 18        | 4 |  |
| 2021 | 0                   | 10       | 2         | 1                            | 21        | 3 |  |

Source: CPIS, courtesy of Ashley Armour, BDOH.

## COMMUNITY DATA STORY

There has been a **significant drop** in **children and youth served by Swim Central** due the impact of the COVID-19 pandemic and subsequent interruption of typical inperson programming.







| Agency & Program                                                           | Program Description