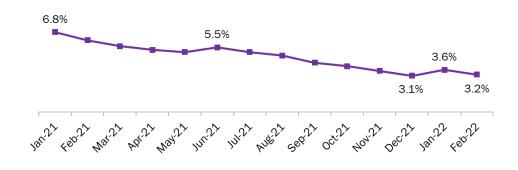

nty (which includes those actively looking for employment, as well as those employed) rose from 1,029,454 in 2021 to 1,041,649 in February 2022, an increase of 12,195 individuals. (Source: Florida Department of Economic Opportunity).
- In a normal year, rent increases approximately 5%, however from February 2021 to February 2022 rent in the area rose 32% (Sun Sentinel, March 2022).



## COMMUNITY DATA STORIES

**Not Seasonally Adjusted Unemployment** in Broward County **continuously decreased throughout 2021;** however, the rate had slight upticks in June of 2021 and January of 2022 before decreasing again in February 2022. (Source: Florida Department of Economic Opportunity). \*The not seasonally adjusted rate does not consider the effects of regular or seasonal patterns of employment.



Housing costs are a tremendous burden to Broward County residents. According to ACS 2020 5-year estimates, renters in households with a median income below \$50K are the most burdened when compared to home owners. (Source: ACS).





# Economic Self-Sufficiency Results Based Budgeting



| Agency & Program                                                                     | Program Description