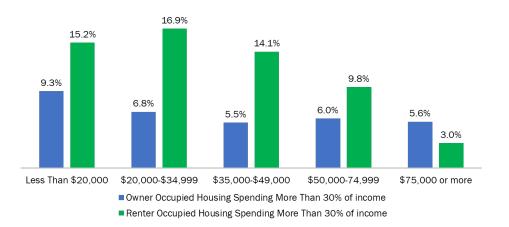

.
- In a normal year, rent increases approximately 5%, however from February 2021 to February 2022 rent in the area rose 32% (Sun Sentinel, March 2022).



## COMMUNITY DATA STORIES

**Not Seasonally Adjusted Unemployment** in Broward County **continuously decreased throughout 2021;** however, the rate had slight upticks in June of 2021 and January of 2022 before decreasing again in February 2022. (Source: Florida Department of Economic Opportunity). \*The not seasonally adjusted rate does not consider the effects of regular or seasonal patterns of employment.



Housing costs are a tremendous burden to Broward County residents. According to ACS 2020 5-year estimates, renters in households with a median income below \$50K are the most burdened when compared to home owners. (Source: ACS).





# Economic Self-Sufficiency Results Based Budgeting



| Agency & Program                                                                     | Program Description                                                                                                                                                                                                                                                                                                                                                                                                                                                                                                                                                                                               | Prelim Financial<br>& Administrative<br>Assessment | Pro