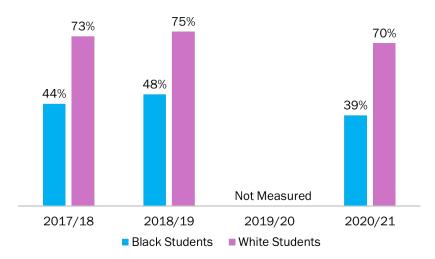

tutors and coaches.

## INDICATORS OF COMMUNITY NEED

- 19,038 children (including 4,335 CSC-funded children) received financially assisted school-readiness care (ECE) due to an influx of federal funding.
   13,500 were less than Kindergarten (K) age; 5,538 were school age (based on attendance; ELC for SFY 20/21).
- 12,615 VPK children were served in SFY 20/21; 875 attended Summer VPK.
- 55% of children were reading at grade level by 3rd grade in SY 20/21. (Source: ELC)



Evidence of the impact of the disparate community and neighborhood conditions can be seen by the **29% gap between 3-5<sup>th</sup> grade White and Black students** in English Language Arts achievement in SY 20/21. (Source: FLDOE). \*No data is available for SY 19/20 due to assessment test administration cancellation.



In SY 20/21, **3rd graders who attended and completed VPK** had a **higher rate** of **reading at or above grade level** (63.1%), than those who attended but didn't finish (46.1%) or those who did not attend VPK (42.3%). (Source: FLDOE).





### Literacy & Early Education Results Based Budgeting



|                                                                                                         |