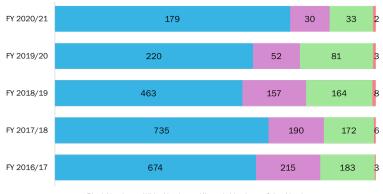

rests involving 152 youth). (Source: FDJJ Delinquency Profile).
- In SFY 20/21, Broward County experienced 1% recidivism among youth who received Civil Citations (Source: Broward County: Justice Services Section).

### COMMUNITY DATA STORIES

The **lower** numbers of arrests and alternatives to arrest in SFY 20/21 have been attributed to **COVID-19 shutdowns and school closings.** This is displayed in a monthby-month comparison of arrests, which increased during months when COVID rates were low and decreased during the Omicron variant outbreak. (Source: FDJJ)



While the number of Broward arrests has decreased significantly over the past five years for all racial/ethnic groups, a **disproportionality gap remains** between Blacks compared to Whites, Hispanics, and Others. (Source: FDJJ).



Black Youth White Youth Hispanic Youth Other Youth





## Delinquency Diversion Results Based Budgeting



| Program Description                                                                                                                                                                                                                                                                                                                                                                                                                                       | Prelim Financial<br>& Administrative<br>Assessment