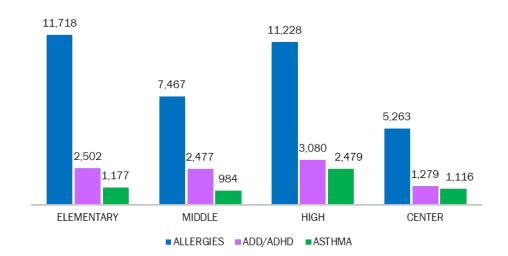

and covering the cost of glasses to underserved children from Pre-K through grade 12.

## INDICATORS OF COMMUNITY NEED

- The total number of students enrolled in Broward County Public Schools (including Charters) was 252,930 in SY 20/21.
- Of the 15 health conditions identified among BCPS students in SY 21/22, the top five for the district are allergies (35,676), ADD/ADHD (9,338), asthma (5,756), epilepsy (1,884), and psych conditions (1,474). (Source: Coordinated Student Health Services, Ava Norris, Clinical Nursing Supervisor).



## COMMUNITY DATA STORY

In SY 20/21, the top three health conditions identified among BCPS students were: **Allergies, ADD/ADHD, and Asthma.** The highest number of health conditions identified are among high school students (43,790 across all categories).



The number of students who have psychological conditions is highest in high school.





## School Health Results Based Budgeting



| Agency & Program                                                                     | Program Description