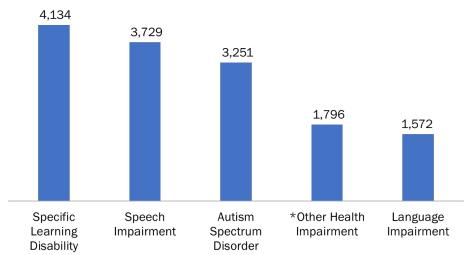

T staff ratios than typically developing children in SY 20/21 (all grades): 5,764 with Autism Spectrum Disorder (ASD); 415 with Developmentally Delayed; 1,535 with Intellectual Disability; 1,031 with Emotional/Behavioral Disability; and 315 with Deaf or Hard of Hearing.
- 579 Broward students K-8th grade with Emotional/Behavioral Disabilities (EBD) in SY 20/21, but Respite includes children exhibiting disruptive behavior with or without EBD diagnosis (Source: BCPS data request).

### COMMUNITY DATA STORY

In SY 20/21 the five most prevelant disabilities among BCPS Elementary **students with disabilities** (SWD) made up **77%** of the K-5 SWD population. (Source: BCPS). \*Other Health Impairments includes, but is not limited to, ADD, ADHD, Tourette syndrome and sickle cell anemia (FLDOE).





# Out-of-School Time (Special Needs) & Respite Initiatives Results Based Budgeting



|                                                                           |                                                                                                                                                                                                                                                                                                                                                                                                                                        |                                                    |                                  |                            |                               | Our Pocus is Our Children.