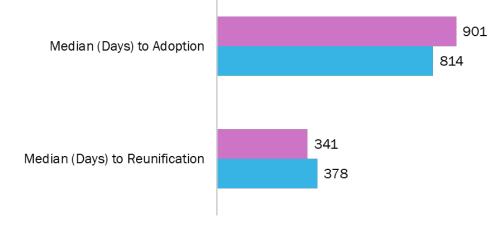

f Adoptions and PRT).
- The racial disproportionality gap has continued to grow over the past three SFYs; the rate of out-of-home care for White children decreased from 2.18 per 1,000 children in SFY 18/19 to 1.55 in SFY 20/21, compared to 5.80 in SFY 18/19 to 4.33 in SFY 20/21 for Black children, who despite experiencing a decrease, are still placed in out-of-home care at a significantly higher rate. The rate for Other/Multi-Racial children decreased from 5.45 in SFY 18/19 to 4.91 in SFY 20/21.



## COMMUNITY DATA STORY

In FY 20/21, the **median number of days** that it took to finalize an **adoption** was **lower in Broward County** compared to the State, however, the **median number of days to reunification** was slightly **higher in Broward** compared to the State. (Source: FDCIS).



Florida Broward



### Child Welfare Supports Results Based Budgeting



| Agency & Program                                                                                  | Program Description