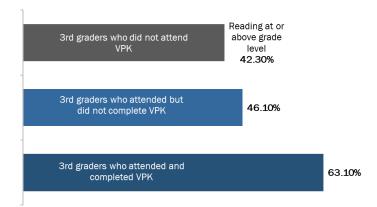

en (K) age; 5,538 were school age (based on attendance; ELC for SFY 20/21).
- 12,615 VPK children were served in SFY 20/21; 875 attended Summer VPK.
- 55% of children were reading at grade level by 3rd grade in SY 20/21. (Source: ELC)



Evidence of the impact of the disparate community and neighborhood conditions can be seen by the **29% gap between 3-5<sup>th</sup> grade White and Black students** in English Language Arts achievement in SY 20/21. (Source: FLDOE). \*No data is available for SY 19/20 due to assessment test administration cancellation.



In SY 20/21, **3rd graders who attended and completed VPK** had a **higher rate** of **reading at or above grade level** (63.1%), than those who attended but didn't finish (46.1%) or those who did not attend VPK (42.3%). (Source: FLDOE).





### Literacy & Early Education Results Based Budgeting



|                                                                                                         |