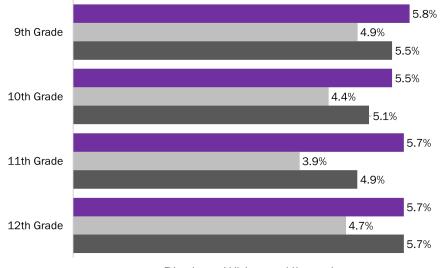

02) in SY 18/19, of them completed their college Student Aid (FAFSA) application. This resulted in Broward students leaving over \$17 million, a decrease from \$20.7 million in SY 18/19, in Federal Pell Grants on the table. (Source: BCPS special data request).
- In 2020, the unemployment rate for 16-19 year olds was 19.4% (Source: \*ACS 2020 5-year estimates).

\*ACS 2020 data only available in 5-year estimates.



### COMMUNITY DATA STORY

Evidence of the impact of the disparate community and neighborhood conditions can be seen by **Black high school students'** higher rate of 2 F's than their White and Hispanic counterparts for each grade level except for 12<sup>th</sup> grade, where Black and Hispanic students had the same percent of students with 2 F's (5.7%) (Source: BCPS SY 20/21).



■ Black ■ White ■ Hispanic





| Agency & Program                                 | Program Description                                                                                                                                                                                                                                                                                                                                                                                                                                                                                       | Prelim Financial<br>& Administrative<br>Assessment | Programmatic<br>Performance                     | Performance<br>Measurement | Current<br>Budget<br>FY 21/22 | Recommendations<br>Net Adjustments<br>for FY 22/23 |
|---