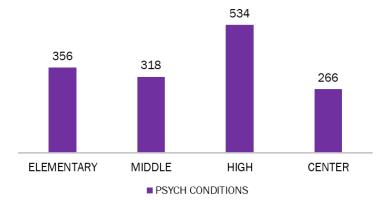

## INDICATORS OF COMMUNITY NEED

- The total number of students enrolled in Broward County Public Schools (including Charters) was 252,930 in SY 20/21.
- Of the 15 health conditions identified among BCPS students in SY 21/22, the top five for the district are allergies (35,676), ADD/ADHD (9,338), asthma (5,756), epilepsy (1,884), and psych conditions (1,474). (Source: Coordinated Student Health Services, Ava Norris, Clinical Nursing Supervisor).



## COMMUNITY DATA STORY

In SY 20/21, the top three health conditions identified among BCPS students were: **Allergies, ADD/ADHD, and Asthma.** The highest number of health conditions identified are among high school students (43,790 across all categories).



The number of students who have psychological conditions is highest in high school.





## School Health Results Based Budgeting



| Agency & Program                                                                     | Program Description