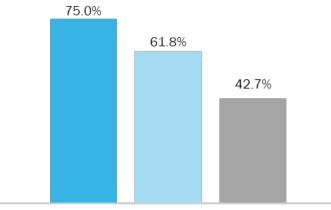

le for Civil Citation (CC) based on FDJJ criteria in SFY 20/21 (Source: FDJJ Civil Citation Dashboard accessed 4/2/22).

 1,157 Broward first-time offenders were eligible for Civil Citation (CC) based on FDJJ eligibility in period Feb 2021—Jan 2022 (data on offenders eligible for CC based on Broward expansion is unavailable) (Source: FDJJ Civil Citation Dashboard accessed 4/2/22).

### COMMUNITY DATA STORY

July typically has the highest **high school completion rate** among **Broward youth in foster or formal relative/non-relative care ages 18-22**, with many earning a GED in summer. The percentage of young adults completing their high school diploma or GED continued to decrease in SY 20/21 primarily due to GED testing site closures during the COVID-19 pandemic. (Source: ChildNet FSFN).



Percentage Completing High School diploma/GED

July 2019 July 2020 July 2021





| Agency & Program                                                                                                                                                           | Program Description