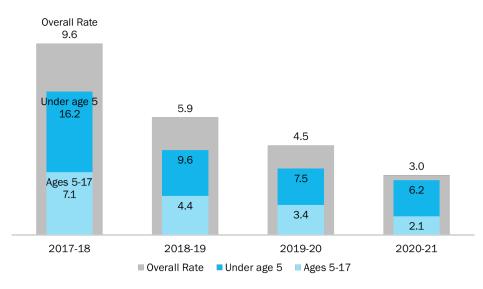

intakes from SFY 19/20 (11,385) to SFY 20/21, likely a result of the COVID-19 pandemic. Of the 10,920 intakes, 706 resulted in removals and out-of-home placements. This number is higher than the 606 removals in SFY 19/20 largely due to worsening family conditions (e.g., substance abuse, domestic violence, COVID-19 stressors) (Source: Kraig Keller, BSO, data from DCF child welfare dashboard pull 3/16/22).
- 703 Broward verified victims were under age five in SFY 20/21 (FDCF).

## COMMUNITY DATA STORY

Community efforts to reduce child maltreatment appear to be working as the Broward overall **rate of verified child maltreatment** per 1,000 children **decreased** each of the last several years to 3.0 in SFY 20/21. The rate for both age ranges has also declined. (Source: FDCF data request).







| Agency & Program                                                                              | Program Description