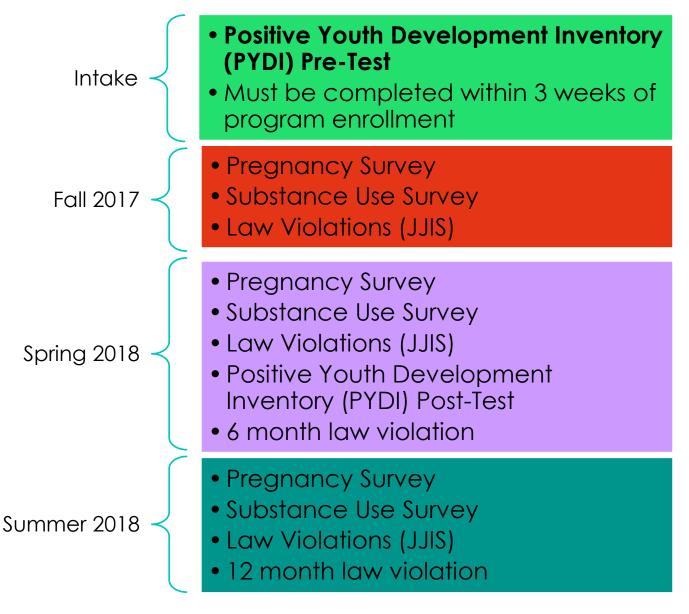

## Youth FORCE Program 2018-2019 Performance Outcome Due Date Schedule Please mark your calendars for the following due dates. Positive Youth PYDI completed within 3 weeks of enrollment Development •SAMIS Data Entry due: Friday, 9/14/18 Inventory (PYDI) Assessments completed by: Friday, 11/16/18 **Fall Semester** •SAMIS Data Entry due: Friday, 11/30/18 08/15/18 to 12/21/18 Assessments completed by: Friday, 4/26/19 Spring Semester •SAMIS Data Entry due: Monday, 5/6/19 •6 months law violation FU Samis Data Entrty due by: 01/08/19 to 05/2/19 Monday, 02/11/19\* Assessments completed by: Monday, 7/22/19 Summer Semester SAMIS Data Entry due: Monday, 07/29/19 • 12 months law violation FU Samis Data Entrty due by: 06/12/18 to 7/28/18 Monday, 07/29/19\* Close All **Participants** • Close date should be last day of programming for student (either end of school year or end of summer) \*refer to closing reasons flowchart\*

## Youth FORCE Performance Measurement Schedule