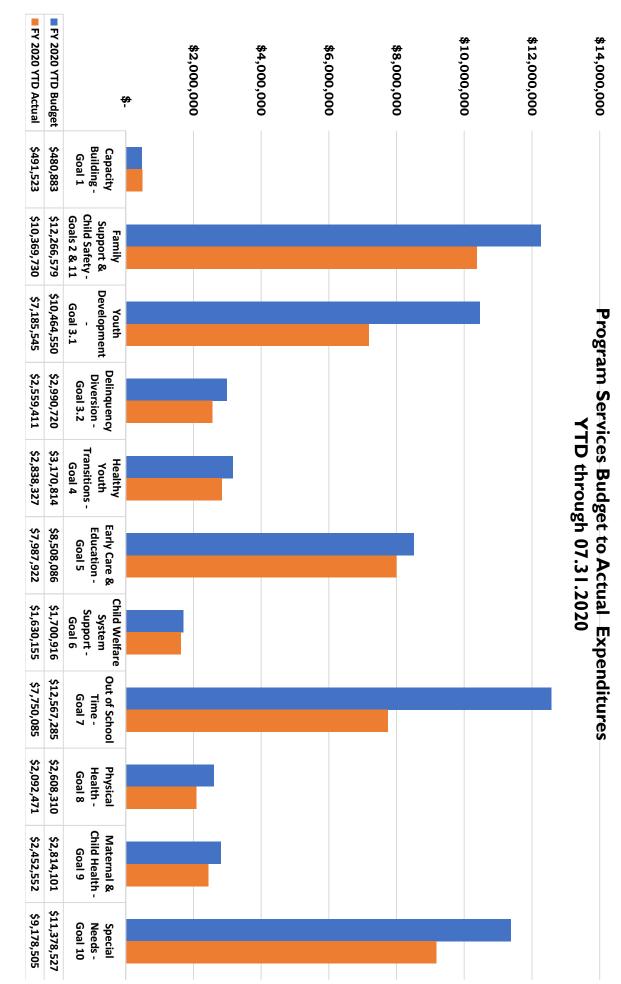

adjusted for school-based programs and reflect historic utilization by unit type. Any technical assistance or corrective action that may be required is indicated in the comments column.



◆ The graph on the next page highlights the Program Services Budget to Actual Expenditures through July. The current pandemic continues to impact service delivery. Adjustments to the scope of the contracts to facilitate alternate methods of providing services, as well as Provider requiring technical assistance with billing caused delays in the submission of invoices. There are large variances in most goal areas, and particularly in the Youth Development and Out of School Time goals.

**Recommended Action:** Approve Budget Amendments and Interim Financial Statements for Period Ending August 31, 2020.







# **BUDGET AMENDMENTS**For Period Ended August 31, 2020

Submitted to Council Meeting September 24, 2020



#### Children's Services Council of Broward County Budget Amendments for period ended August 31, 2020

| Description                                                                      | Beginning<br>Budget<br>Annualized |    | Total<br>mendments | Ending Budget<br>Annualized | Comments                                                                            |
|----------------------------------------------------------------------------------|-----------------------------------|----|--------------------|-----------------------------|-------------------------------------------------------------------------------------|
| Description  Budget Amendments reflected in the financial